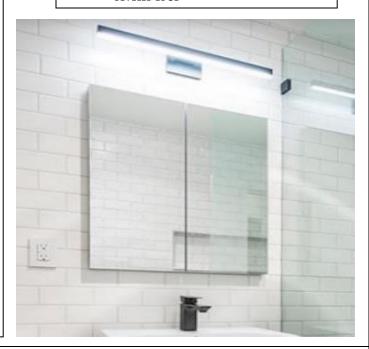

## **MEDICINE CABINET**

MODEL#: APO 3036-2D (1)

# **APOLLO COLLECTION**

#### **FEATURES:**

- TWO 15X36" FULLY MIRRORED DOORS.
- FOUR ADJUSTABLE 3/8"
  THICK HIGH POLISHED GLASS
  SHELVES.
- INFINITELY ADJUSTABLE SHELVING WITH LOCKDOWN MECHANISM (NO HOLES IN CABINET).
- 165-DEGREE PROPRIETARY SOFT CLOSE HEAVY DUTY HINGES.
- FULL GASKET BEHIND DOOR.
- HIGH RESOLUTION SILVER PLATE GLASS MIRRORS FRONT, BACK OF DOOR AND BACK WALL.
- BACK WALL MIRROR FULLY SEALED.
- PACKED IN FOUR WALL (FOLDED DOUBLE WALL) CORRUGATION.

### **MIRROR FINISHES:**

- FLAT POLISHED EDGE
- BEVELED EDGE

**OVERALL SIZE DIMENSION:** 30" WIDE X 36" HIGH X 5 3/16" DEEP

ROUGH OPENING DIMENSION: 29 3/8" WIDE X 35 3/8" HIGH X 4" DEEP

DOOR THICKNESS: 1 3/16"